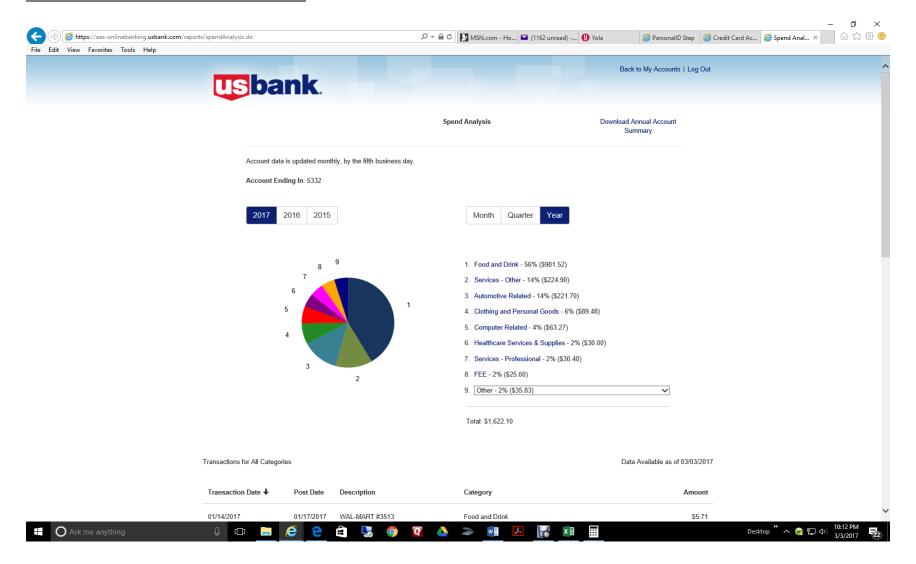

2017                   | Expected 5,000 |

## **Expenses Incurred So Far**

| <u>No</u> | Dates I received Support On   | Amount                                 |
|-----------|-------------------------------|----------------------------------------|
|           |                               |                                        |
| 1         | Legal Expenses as End of 2016 | 11,761.67 as of what is in Spreadsheet |
| 2         | Legal Expenses on Elan Credit | \$6000                                 |
|           | Card                          |                                        |

| 3 | Total Legal Costs | 17,761.67 |
|---|-------------------|-----------|
|---|-------------------|-----------|

#### Current Bank Balance as of 3/3/2017



#### Spend Analysis for 2017 - U.S. Bank



### **Spend Analysis for 2017 – American Express**



#### **Spend Analysis 2016 – American Express**



#### Spend Analysis - U.S. Bank 2016



#### Spend Analysis Elan Credit Card – Legal Costs



Retail and Merchandise - \$4360 – Balance from Credit Cards that I transferred so that I did not have to drain my accounts

**Tom Hicks - \$3400** 

Computer Related - \$763 [ Micro Center and best Buy]

Travel and Related Expenses – Flights taken out of City - \$689.45

**Education, Government Related - Legal Costs - District Court - \$639.52** 

**Automotive Related - \$449**