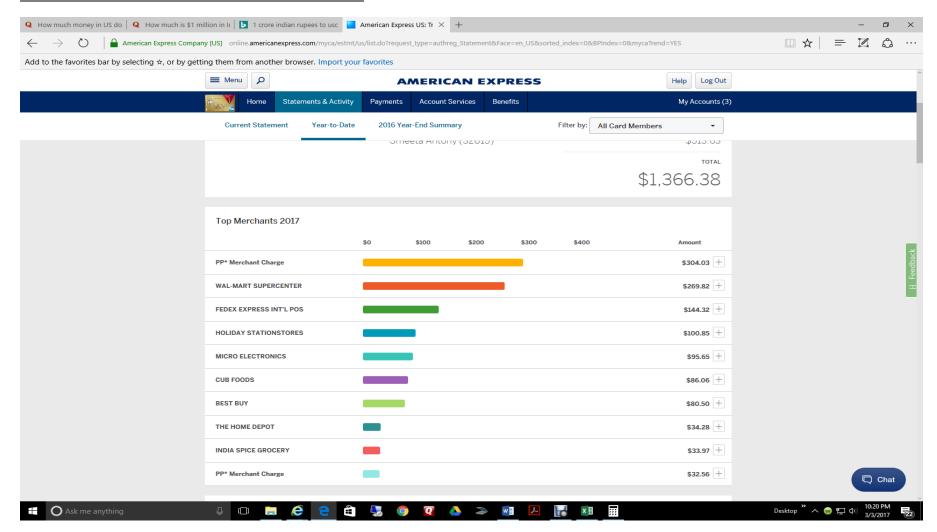

es Incurred So Far**

| <u>No</u> | Dates I received Support On   | Amount                                 |
|-----------|-------------------------------|----------------------------------------|
|           |                               |                                        |
| 1         | Legal Expenses as End of 2016 | 11,761.67 as of what is in Spreadsheet |
| 2         | Legal Expenses on Elan Credit | \$6000                                 |
|           | Card                          |                                        |

| 3 | Total Legal Costs | 17,761.67 |
|---|-------------------|-----------|
|---|-------------------|-----------|

#### Current Bank Balance as of 3/3/2017



#### Spend Analysis for 2017 - U.S. Bank



### **Spend Analysis for 2017 – American Express**



#### **Spend Analysis 2016 – American Express**



#### Spend Analysis - U.S. Bank 2016



#### Spend Analysis Elan Credit Card – Legal Costs



Retail and Merchandise - \$4360 – Balance from Credit Cards that I transferred so that I did not have to drain my accounts

**Tom Hicks - \$3400** 

Computer Related - \$763 [ Micro Center and best Buy]

Travel and Related Expenses – Flights taken out of City - \$689.45

**Education, Government Related - Legal Costs - District Court - \$639.52** 

**Automotive Related - \$449**