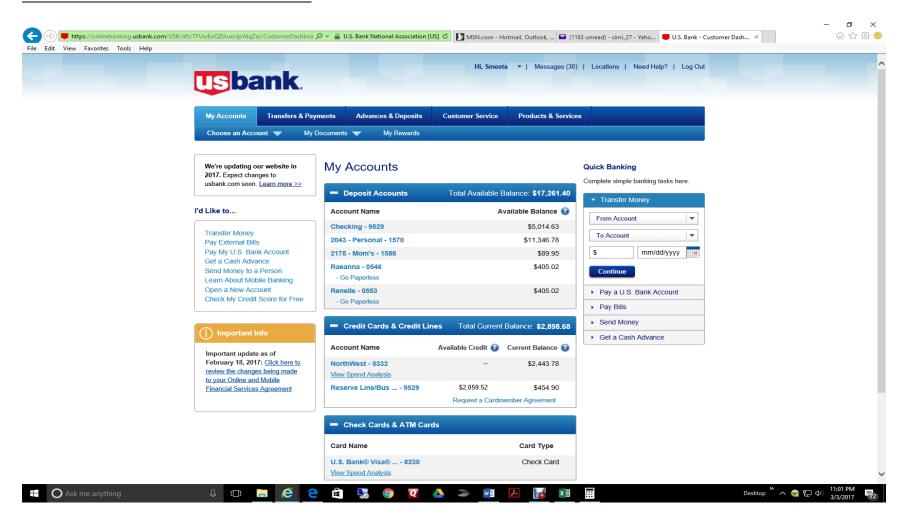

| 5,000          |
| 4  | 3/31/2017                   | Expected 5,000 |

## **Expenses Incurred So Far**

| <u>No</u> | Dates I received Support On   | Amount                                 |
|-----------|-------------------------------|----------------------------------------|
|           |                               |                                        |
| 1         | Legal Expenses as End of 2016 | 11,761.67 as of what is in Spreadsheet |
| 2         | Legal Expenses on Elan Credit | \$6000                                 |
|           | Card                          |                                        |

| 3 | Total Legal Costs | 17,761.67 |
|---|-------------------|-----------|
|---|-------------------|-----------|

#### Current Bank Balance as of 3/3/2017



#### Spend Analysis for 2017 - U.S. Bank



### **Spend Analysis for 2017 – American Express**



#### **Spend Analysis 2016 – American Express**



#### Spend Analysis - U.S. Bank 2016



#### Spend Analysis Elan Credit Card – Legal Costs



Retail and Merchandise - \$4360 – Balance from Credit Cards that I transferred so that I did not have to drain my accounts

**Tom Hicks - \$3400** 

Computer Related - \$763 [ Micro Center and best Buy]

Travel and Related Expenses – Flights taken out of City - \$689.45

**Education, Government Related - Legal Costs - District Court - \$639.52** 

**Automotive Related - \$449**