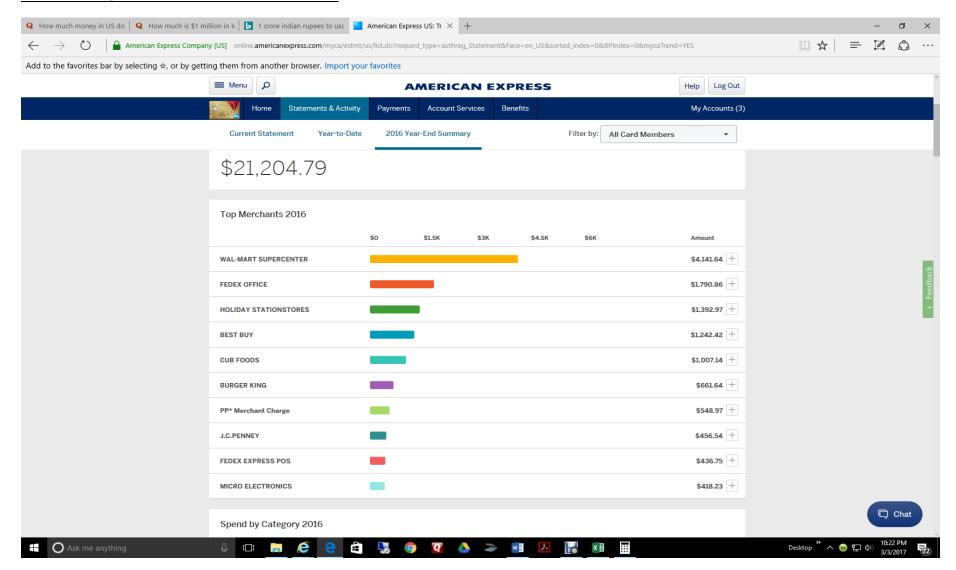

d Support On   | Amount                                 |
|-----------|-------------------------------|----------------------------------------|
|           |                               |                                        |
| 1         | Legal Expenses as End of 2016 | 11,761.67 as of what is in Spreadsheet |
| 2         | Legal Expenses on Elan Credit | \$6000                                 |
|           | Card                          |                                        |

| 3 | Total Legal Costs | 17,761.67 |
|---|-------------------|-----------|
|---|-------------------|-----------|

#### Current Bank Balance as of 3/3/2017



#### Spend Analysis for 2017 - U.S. Bank



### **Spend Analysis for 2017 – American Express**



#### **Spend Analysis 2016 – American Express**



#### Spend Analysis - U.S. Bank 2016



#### Spend Analysis Elan Credit Card – Legal Costs



Retail and Merchandise - \$4360 – Balance from Credit Cards that I transferred so that I did not have to drain my accounts

**Tom Hicks - \$3400** 

Computer Related - \$763 [ Micro Center and best Buy]

Travel and Related Expenses – Flights taken out of City - \$689.45

**Education, Government Related - Legal Costs - District Court - \$639.52** 

**Automotive Related - \$449**