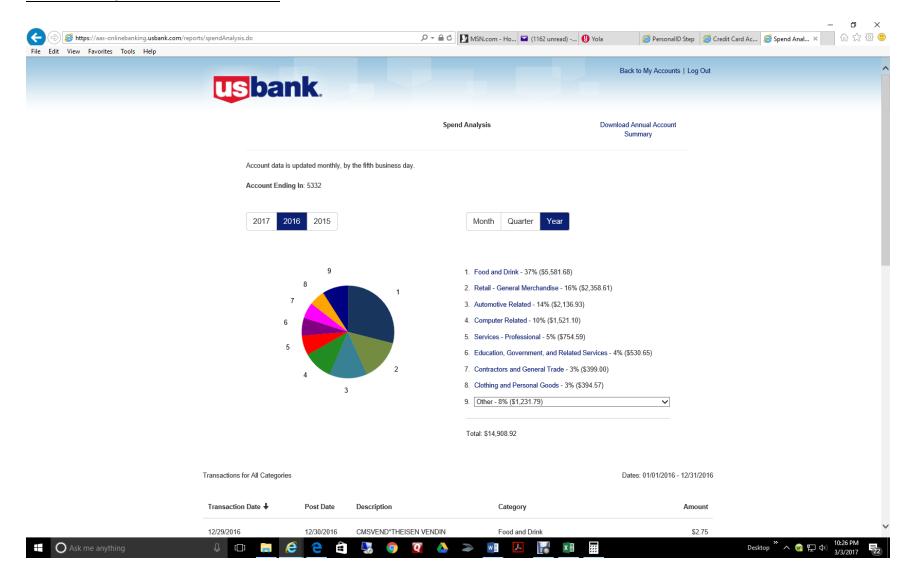

|
|-----------|-------------------------------|----------------------------------------|
|           |                               |                                        |
| 1         | Legal Expenses as End of 2016 | 11,761.67 as of what is in Spreadsheet |
| 2         | Legal Expenses on Elan Credit | \$6000                                 |
|           | Card                          |                                        |

| 3 | Total Legal Costs | 17,761.67 |
|---|-------------------|-----------|
|---|-------------------|-----------|

#### Current Bank Balance as of 3/3/2017



#### Spend Analysis for 2017 - U.S. Bank



### **Spend Analysis for 2017 – American Express**



#### **Spend Analysis 2016 – American Express**



#### Spend Analysis - U.S. Bank 2016



#### Spend Analysis Elan Credit Card – Legal Costs



Retail and Merchandise - \$4360 – Balance from Credit Cards that I transferred so that I did not have to drain my accounts

**Tom Hicks - \$3400** 

Computer Related - \$763 [ Micro Center and best Buy]

Travel and Related Expenses – Flights taken out of City - \$689.45

**Education, Government Related - Legal Costs - District Court - \$639.52** 

**Automotive Related - \$449**