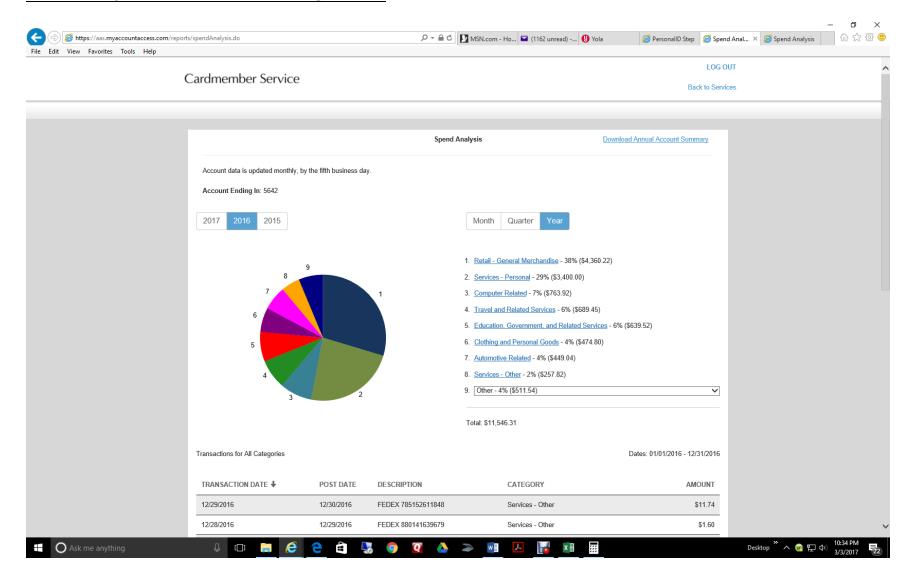

#### Spend Analysis Elan Credit Card – Legal Costs

Retail and Merchandise - \$4360 – Balance from Credit Cards that I transferred so that I did not have to drain my accounts

**Tom Hicks - \$3400** 

Computer Related - \$763 [ Micro Center and best Buy]

Travel and Related Expenses – Flights taken out of City - \$689.45

**Education, Government Related - Legal Costs - District Court - \$639.52** 

**Automotive Related - \$449**